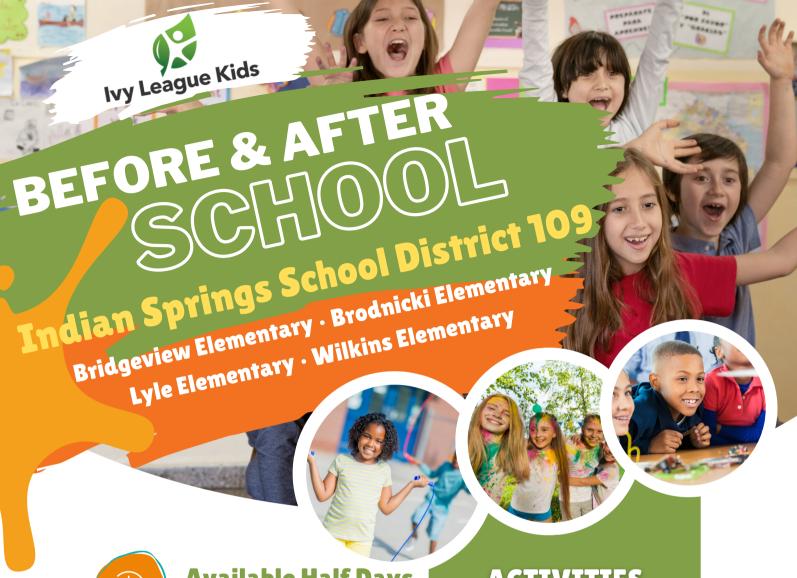

## **Fun with Friends**

A rewarding program that balances each child's physical, intellectual, and social needs.